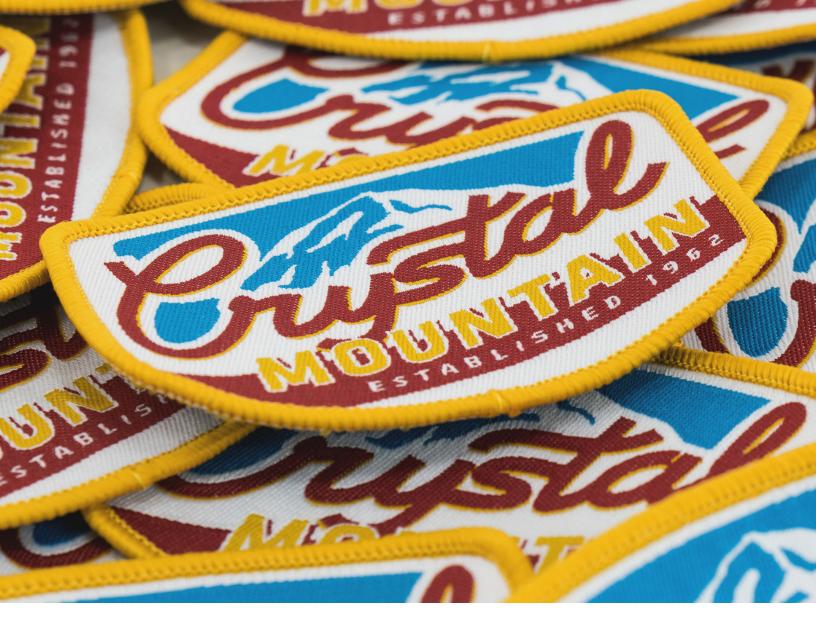

## **WOVEN PATCH W/ EMBROIDERED EDGE**

| Min  | Price  |
|------|--------|
| 100  | \$3.75 |
| 250  | \$1.95 |
| 350  | \$1.84 |
| 500  | \$1.54 |
| 750  | \$1.51 |
| 1000 | \$1.48 |
|      |        |

## **WOVEN PATCH W/ MERROWED EDGE**

| Min  | Price  |
|------|--------|
| 100  | \$3.75 |
| 250  | \$1.95 |
| 350  | \$1.84 |
| 500  | \$1.54 |
| 750  | \$1.51 |
| 1000 | \$1.48 |