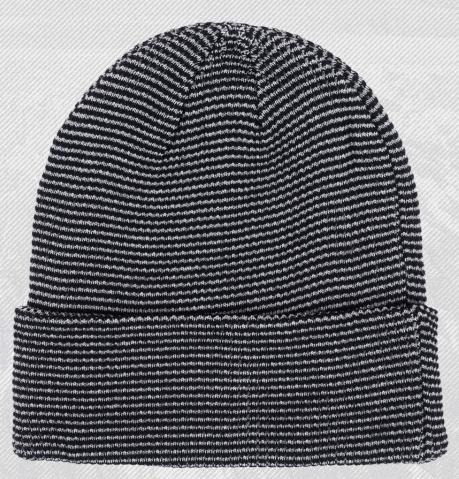

## COLORS:

BLACK GREY

RUST

STRIPE

## **COMPOSITION INFORMATION**

- 100% Recycled Polyester
- Classic waffle beanie.