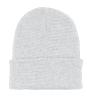

# Teton

RECYCLED ACRYLIC/WOOL | CLASSIC BEANIE

### COLORS:

SAGE HEATHER OATMEAL HEATHER ARTIC HEATHER