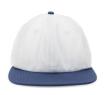

CREAM/BLACK

SLATE/WHITE

**BLACK** 

DUSTY BLUE

FOREST

KHAKI

BLACK

MUSTARD

SAGE HEATHER OATMEAL HEATHER ARTIC HEATHER

KHAKI/ OLIVE

CREAM/BLACK

SLATE/WHITE

## **COMPOSITION INFORMATION**

- 100% Organic Cotton Canvas
- Plastic snapback closure
- · Recycled plastic brim
- · Breathable interior mesh sweatband

## RECOMMENDED EMBELLISHMENTS

Embroidery, Vinyl Transfer, Patch/Label