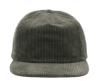

## **COMPOSITION INFORMATION**

- 100% Cotton 21 Wale Corduroy
- Self-fabric closure with metal adjuster
- Recycled plastic brim
- Breathable interior mesh sweatband

BRISTBLANKS.COM

8 WALE VINTAGE CORDUROY | 5-PANEL UNSTRUCTURED FLAT BILL

COLORS:

BLUE

OLIVE

ROSE

RUST

KHAKI

## **COMPOSITION INFORMATION**

- 100% Cotton 8 Wale Corduroy
- 7 Position adjustable snapback
- Breathable interior mesh sweatband