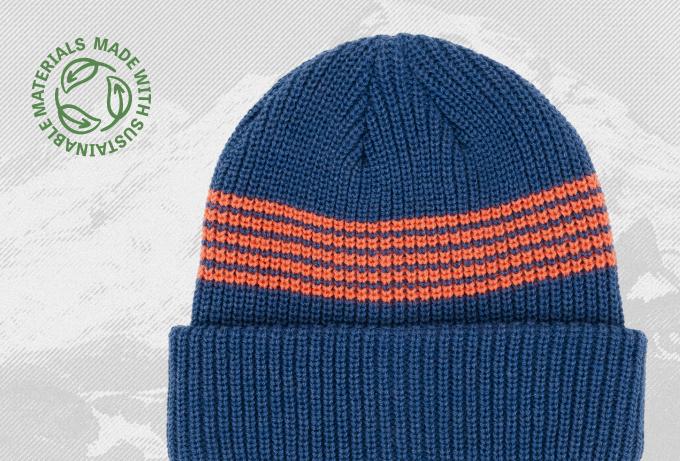

# Glacier

RECYCLED POLYESTER | WAFFLE BEANIE

## COLORS:

BLACK GREY

RUST

STRIPE

## **COMPOSITION INFORMATION**

- 100% Recycled Polyester
- Classic waffle beanie.