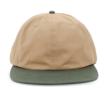

MAUVE

**KHAKI** 

**DESERT** 

OLIVE

ROSE

RUST

KHAKI

BLUE

**DESERT** 

## **COMPOSITION INFORMATION**

- 100% Cotton Twill
- Self-fabric adjustable closure with metal adjuster
- Recycled plastic brim
- Breathable interior mesh sweatband

## RECOMMENDED EMBELLISHMENTS

Embroidery, Vinyl Transfer, Patch/Label