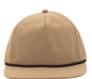

f embellishment |            |
|-----|-------------------------------------|---------------|--------------------------------|------------|
| Qty | Glued<br>Patch                      | Sewn<br>Patch | Vinyl<br>Transfer              | Embroidery |
| 48  | \$13.20                             | \$13.70       | N/A                            | N/A        |
| 72  | \$11.65                             | \$12.15       | N/A                            | N/A        |
| 144 | \$10.70                             | \$11.20       | N/A                            | N/A        |
| 288 | \$9.45                              | \$9.95        | N/A                            | N/A        |
| 576 | \$8.60                              | \$9.10        | N/A                            | N/A        |















**BLACK** 

CHARCOAL

**EGGPLANT** 

MILITARY GREEN

**BLUE SPRUCE** 

LIGHT BROWN

## **COMPOSITION INFORMATION**

- 100% Nylon
- Plastic snapback closure
- Breathable interior mesh sweatband

## RECOMMENDED EMBELLISHMENTS

Vinyl Transfer, Patch/Label

## **TIMELINE**

2-4 Weeks + Shipping

Expected timeline does not include production time of labels or patches.

## STANDARD PRICING

|     | Does not include cost of the patch. |               | Includes cost of embellishment |            |
|-----|-------------------------------------|---------------|--------------------------------|------------|
| Qty | Glued<br>Patch                      | Sewn<br>Patch | Vinyl<br>Transfer              | Embroidery |
| 48  | \$13.95                             | \$14.45       | \$16.80