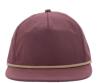

## **COMPOSITION INFORMATION**

- 100% Cotton 21 Wale Corduroy
- Self-fabric closure with metal adjuster
- Recycled plastic brim
- Breathable interior mesh sweatband

## RECOMMENDED EMBELLISHMENTS

Embroidery, Vinyl Transfer, Patch/Label