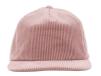

**BLACK** 

**DEEP TEAL** 

**DUSTY PURPLE** 

**BUTTER** 

**CITRUS** 

## **COMPOSITION INFORMATION**

- 100% Cotton 21 Wale Corduroy
- Self-fabric closure with metal adjuster
- Recycled plastic brim
- Breathable interior mesh sweatband