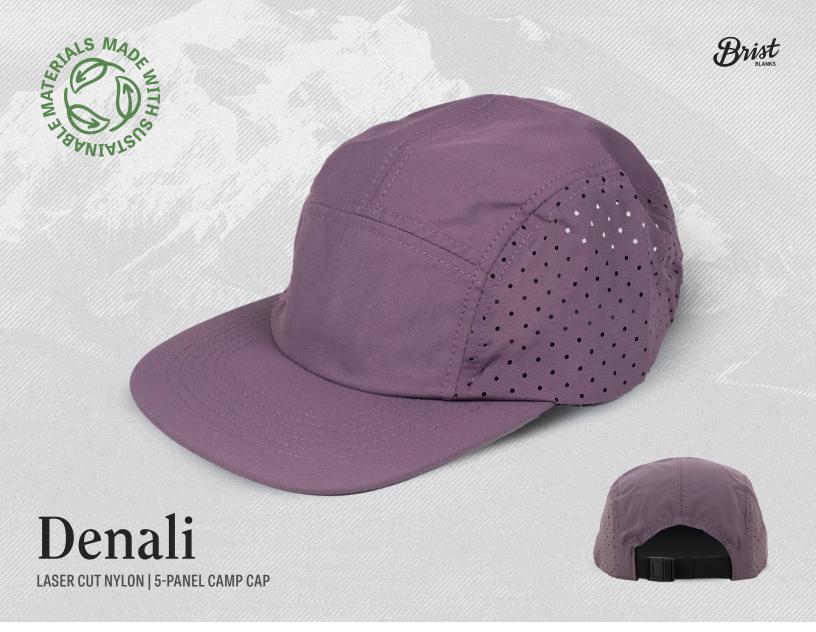

## **COMPOSITION INFORMATION**

- 100% Nylon
- Nylon back strap with plastic closure
- Recycled plastic brim
- Breathable interior mesh sweatband

## RECOMMENDED EMBELLISHMENTS

Vinyl Transfer, Patch/Label

## TIMELINE

2-4 Weeks + Shipping

Expected timeline does not include production time of labels or patches.

|     |                | Does not include cost of the patch. |                   | Includes cost of embellishment |  |
|-----|----------------|-------------------------------------|-------------------|--------------------------------|--|
| Qty | Glued<br>Patch | Sewn<br>Patch                       | Vinyl<br>Transfer | Embroidery                     |  |
| 48  | \$13.95        | \$14.45                             | \$16.80           | N/A                            |  |
| 72  | \$12.70        | \$13.20                             | \$15.60           | N/A                            |  |
| 144 | \$11.65        | \$12.15                             | \$13.70           | N/A                            |  |
| 288 | \$9.90         | \$10.40                             | \$11.95           | N/A                            |  |
| 576 | \$8.60         | \$9.10                              | \$10.65           | N/A                            |  |