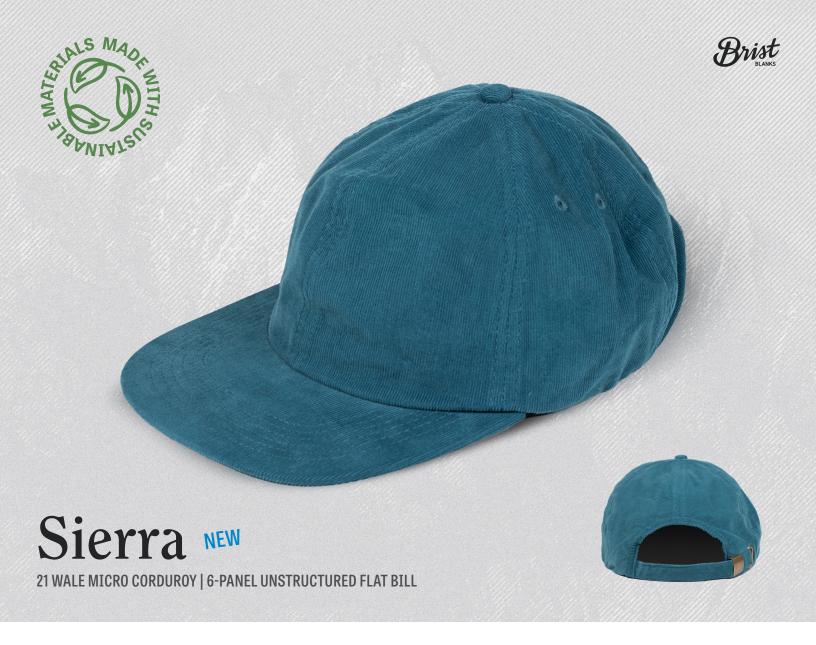

## **COMPOSITION INFORMATION**

- 100% Cotton 21 Wale Corduroy
- Self-fabric closure with metal adjuster
- Recycled plastic brim
- Breathable interior mesh sweatband

**BLACK** 

**DEEP TEAL** 

**DUSTY PURPLE** 

**BUTTER** 

**CITRUS** 