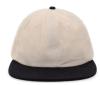

BONE

## **COMPOSITION INFORMATION**

- 100% Cotton 8 Wale Corduroy
- 7 Position adjustable snapback
- Breathable interior mesh sweatband

## RECOMMENDED EMBELLISHMENTS

Patch/Label