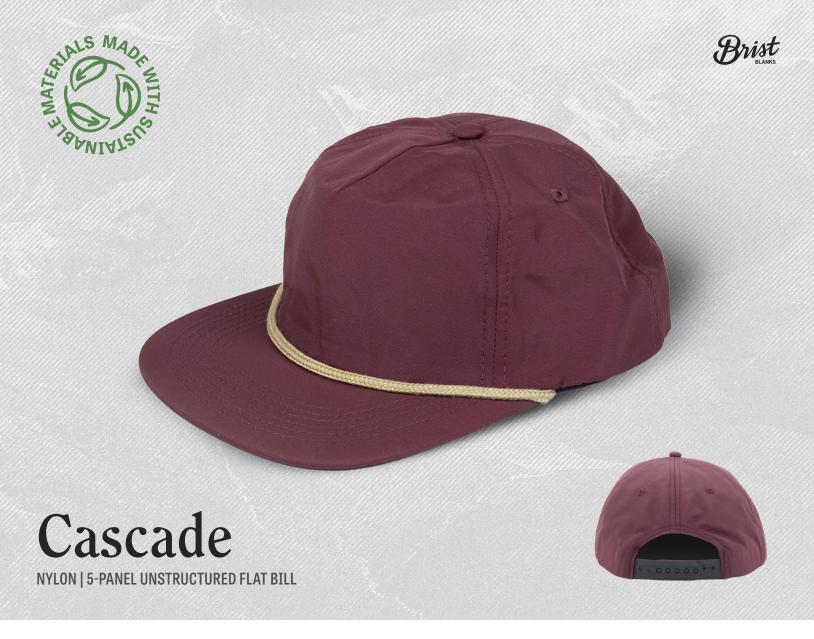

## **COMPOSITION INFORMATION**

- 100% Nylon
- Nylon back strap with plastic closure
- Recycled plastic brim
- Breathable interior mesh sweatband

## RECOMMENDED EMBELLISHMENTS

Vinyl Transfer, Patch/Label

## TIMELINE

2-4 Weeks + Shipping

Expected timeline does not include production time of labels or patches.

|     |                | Does not include cost of the patch. |                   | Includes cost of embellishment |  |
|-----|----------------|-------------------------------------|-------------------|--------------------------------|--|
| Qty | Glued<br>Patch | Sewn<br>Patch                       | Vinyl<br>Transfer | Embroidery                     |  |
| 48  | \$13.95        | \$14.45                             | \$16.80           | N/A                            |  |
| 72  | \$12.70        | \$13.20                             | \$15.60           | N/A                            |  |
| 144 | \$11.65        | \$12.15                             | \$13.70           | N/A                            |  |
| 288 | \$9.90         | \$10.40                             | \$11.95           | N/A                            |  |
| 576 | \$8.60         | \$9.10                              | \$10.65           | N/A                            |  |