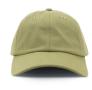

## **COMPOSITION INFORMATION**

- 100% Cotton Twill
- Self-fabric closure with metal adjuster
- Recycled plastic brim
- Breathable interior mesh sweatband

## RECOMMENDED EMBELLISHMENTS

Embroidery, Vinyl Transfer, Patch/Label

#### **TIMELINE**

## 2-4 Weeks + Shipping

Expected timeline does not include production time of labels or patches.

|     | Does not include cost of the patch. |               | Includes cost of embellishment |            |
|-----|-------------------------------------|---------------|--------------------------------|------------|
| Qty | Glued<br>Patch                      | Sewn<br>Patch | Vinyl<br>Transfer              | Embroidery |
| 48  | \$13.95                             | \$14.45       | \$16.80                        | \$14.15    |
| 72  | \$12.70                             | \$13.20       | \$15.60                        | \$12.55    |
| 144 | \$11.65                             | \$12.15       | \$13.70                        | \$11.30    |
| 288 | \$9.90                              | \$10.40       | \$11.95                        | \$10.35    |
| 576 | \$8.60                              | \$9.10        | \$10.65                        | \$9.95     |