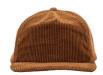

**BLACK** 

MUSTARD

WINE

OLIVE

## **COMPOSITION INFORMATION**

- 100% Cotton Twill
- Self-fabric closure with metal adjuster
- Recycled plastic brim
- Breathable interior mesh sweatband