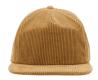

**BLACK** 

MUSTARD

WINE

OLIVE

## **COMPOSITION INFORMATION**

- 100% Cotton Twill
- Self-fabric closure with metal adjuster
- Recycled plastic brim
- Breathable interior mesh sweatband