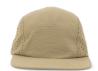

#### **COMPOSITION INFORMATION**

- 100% Organic Cotton Canvas
- Self fabric with metal slider
- Recycled plastic brim
- Breathable interior mesh sweatband

#### RECOMMENDED EMBELLISHMENTS

Embroidery, Patch/Label

#### **TIMELINE**

2-4 Weeks + Shipping

Expected timeline does not include production time of labels or patches.

|     | Does not include cost of the patch. |               | Includes cost of embellishment |            |
|-----|-------------------------------------|---------------|--------------------------------|------------|
| Qty | Glued<br>Patch                      | Sewn<br>Patch | Vinyl<br>Transfer              | Embroidery |
| 48  | \$13.95                             | \$14.75       | \$12.95                        | \$16.95    |
| 72  | \$13.25                             | \$13.95       | \$12.35                        | \$16.15    |
| 144 | \$12.25                             | \$12.95       | \$11.55                        | \$15.15    |
| 288 | \$11.25                             | \$11.95       | \$10.75                        | \$14.15    |
| 576 | \$10.25                             | \$10.95       | \$9.95                         | \$13.15    |