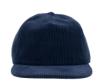

## **COMPOSITION INFORMATION**

- 100% Cotton 21 Wale Corduroy
- Self-fabric closure with metal adjuster
- Recycled plastic brim
- Breathable interior mesh sweatband

## RECOMMENDED EMBELLISHMENTS

Embroidery, Vinyl Transfer, Patch/Label

#### **TIMELINE**

#### 2-4 Weeks + Shipping

Expected timeline does not include production time of labels or patches.

|   |     | Does not include cost of the patch. |               | Includes cost of embellishment |            |
|---|-----|-------------------------------------|---------------|--------------------------------|------------|
| ( | )ty | Glued<br>Patch                      | Sewn<br>Patch | Vinyl<br>Transfer              | Embroidery |
| - | 48  | \$13.20                             | \$13.70       | \$11.80                        | \$15.70    |
|   | 72  | \$11.65                             | \$12.15       | \$11.00                        | \$14.15    |
| 1 | 44  | \$10.70                             | \$11.20       | \$10.45                        | \$13.20    |
| 2 | 88  | \$9.45                              | \$9.95        | \$10.15                        | \$12.10    |
| 5 | 76  | \$8.60                              | \$9.10        | \$9.85                         | \$11.95    |