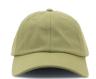

## **COMPOSITION INFORMATION**

- 100% Cotton Twill
- Self-fabric closure with metal adjuster
- Recycled plastic brim
- Breathable interior mesh sweatband

## **COMPOSITION INFORMATION**

- 100% Cotton 21 Wale Corduroy
- Self-fabric closure with metal adjuster
- Recycled plastic brim
- Breathable interior mesh sweatband