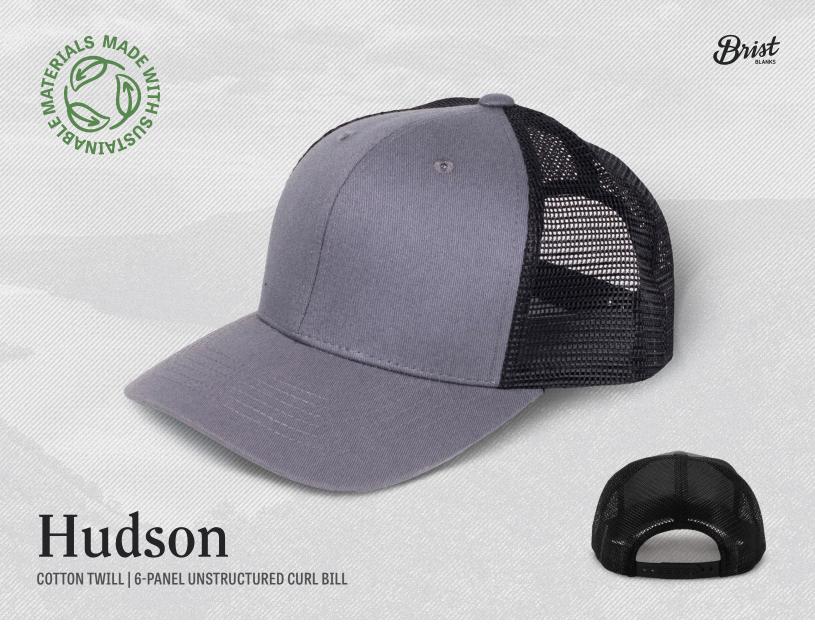

CHARCOAL/ BLACK

NAVY

MOSS/BLACK

HEATHER GREY/ WHITE

BLACK

GRAY

RUST

STRIPE

**BRISTBLANKS.COM** 

BLACK

CHARCOAL/ BLACK

NAVY

MOSS/BLACK

HEATHER GREY/ WHITE

## **COMPOSITION INFORMATION**

- 100% Cotton Twill | 100% Polyster Mesh
- Mid-profile structure
- Plastic snapback closure
- · Breathable interior mesh sweatband