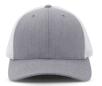

CHARCOAL/ BLACK

NAVY

MOSS/BLACK

HEATHER GREY/ WHITE

BLACK

GRAY

RUST

STRIPE

## **COMPOSITION INFORMATION**

- 100% Cotton Twill | 100% Polyster Mesh
- Mid-profile structure
- Plastic snapback closure
- · Breathable interior mesh sweatband