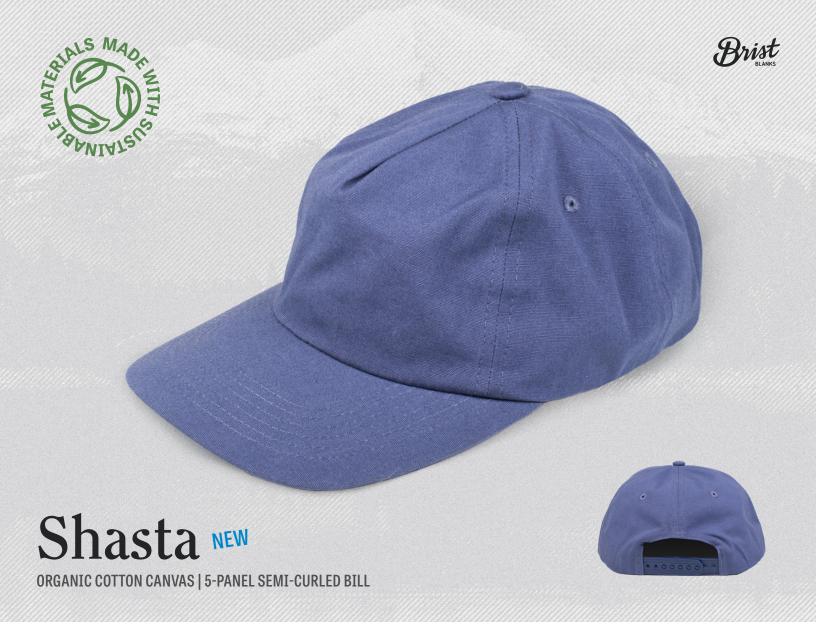

ludes cost of embellishment |            |
|-----|-------------------------------------|---------------|--------------------------------|------------|
| Qty | Glued<br>Patch                      | Sewn<br>Patch | Vinyl<br>Transfer              | Embroidery |
| 48  | \$13.95                             | \$14.75       | \$12.95                        | \$16.95    |
| 72  | \$13.25                             | \$13.95       | \$12.35                        | \$16.15    |
| 144 | \$12.25                             | \$12.95       | \$11.55                        | \$15.15    |
| 288 | \$11.25                             | \$11.95       | \$10.75                        | \$14.15    |
| 576 | \$10.25                             | \$10.95       | \$9.95                         | \$13.15    |











BLACK

**DUSTY BLUE** 

**FOREST** 

KHAKI

## **COMPOSITION INFORMATION**

- 100% Organic Cotton Canvas
- Plastic snapback closure
- · Recycled plastic brim
- · Breathable interior mesh sweatband

## RECOMMENDED EMBELLISHMENTS

Embroidery, Vinyl Transfer, Patch/Label

#### **TIMELINE**

## 2-4 Weeks + Shipping

Expected timeline does not include production time of labels or patches.

|     | Does not include cost of the patch. |               | Includes cost of embellishment |            |
|-----|-------------------------------------|---------------|--------------------------------|------------|
| Qty | Glued<br>Patch                      | Sewn<br>Patch | Vinyl<br>Transfer              | Embroidery |
| 48  | \$14.20                             | \$14.70       | \$12.40