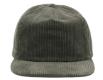

BRISTBLANKS.COM

8 WALE VINTAGE CORDUROY | 5-PANEL UNSTRUCTURED FLAT BILL

COLORS:

BLUE

OLIVE

ROSE

RUST

KHAKI

## **COMPOSITION INFORMATION**

- 100% Cotton 8 Wale Corduroy
- 7 Position adjustable snapback
- Breathable interior mesh sweatband

## RECOMMENDED EMBELLISHMENTS

Patch/Label

#### **TIMELINE**

2-4 Weeks + Shipping

Expected timeline does not include production time of labels or patches.

|     | Does not include cost of the patch. |               | Includes cost of embellishment |            |
|-----|-------------------------------------|---------------|--------------------------------|------------|
| Qty | Glued<br>Patch                      | Sewn<br>Patch | Vinyl<br>Transfer              | Embroidery |
| 48  | \$13.20                             | \$13.70       | N/A                            | N/A        |
| 72  | \$11.65                             | \$12.15       | N/A                            | N/A        |
| 144 | \$10.70                             | \$11.20       | N/A                            | N/A        |
| 288 | \$9.45                              | \$9.95        | N/A                            | N/A        |
| 576 | \$8.60                              | \$9.10        | N/A                            | N/A        |