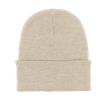

# Mammoth

ACRYLIC/RECYCLED POLY BLEND | WIDE RIBBED BEANIE

## COLORS:

BLACK/CREAM

CHARCOAL/BLUE