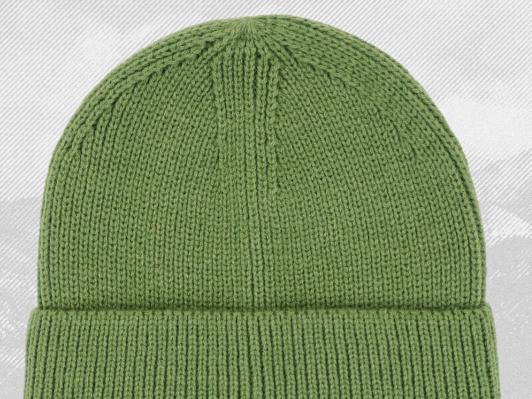

| N/A                                                                                         | \$10.68                                                                                                                                                                                                                                                               |
|                                     | cost of to    | cost of the patch.  Glued Sewn Patch Label  N/A \$10.59  N/A \$9.90  N/A \$9.31  N/A \$8.63 | cost of the patch.         ember           Glued Patch         Sewn Label         Vinyl Transfer           N/A         \$10.59         N/A           N/A         \$9.90         N/A           N/A         \$9.31         N/A           N/A         \$8.63         N/A |

**BRISTBLANKS.COM** 





# Taos

ACRYLIC/RECYCLED POLY BLEND | CIRCULAR RIBBED BEANIE

COLORS:





SALMON

MOSS GREEN

## **COMPOSITION INFORMATION**

50%Acrylic/50% recycled Polyester

## RECOMMENDED EMBELLISHMENTS

Sewn Label, Embroidery

## TIMELINE

2-4 Weeks + Shipping

Expected timeline does not include production time of labels or patches.

**BRISTBLANKS.COM** 

|     | Does not include cost of the patch. |               | Includes cost of embellishment |            |
|-----|-------------------------------------|---------------|--------------------------------|------------|
| Qty | Glued<br>Patch                      | Sewn<br>Label | Vinyl<br>Transfer              | Embroidery |
| 48  | N/A                                 | \$11.36       | N/A                            | \$15.21    |
| 72  | N/A