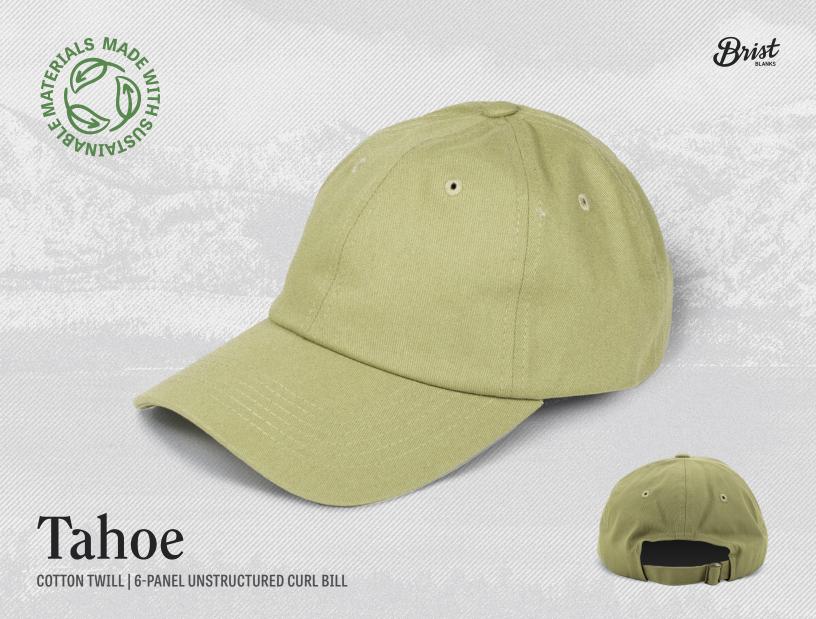

## **COMPOSITION INFORMATION**

- 100% Cotton Twill
- Self-fabric closure with metal adjuster
- Recycled plastic brim
- Breathable interior mesh sweatband