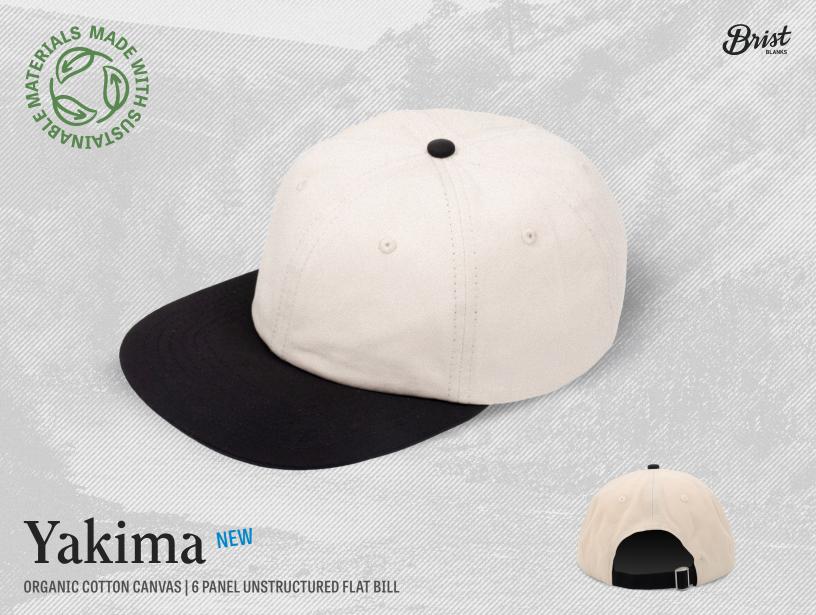

**DESERT** 

## **COMPOSITION INFORMATION**

- 100% Cotton Twill
- Self-fabric adjustable closure with metal adjuster
- Recycled plastic brim
- Breathable interior mesh sweatband