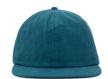

## **COMPOSITION INFORMATION**

- 100% Cotton 21 Wale Corduroy
- Self-fabric closure with metal adjuster
- Recycled plastic brim
- Breathable interior mesh sweatband

**BLACK** 

**DEEP TEAL** 

**DUSTY PURPLE** 

**BUTTER** 

**CITRUS** 