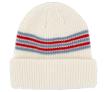

## COLORS:

SLATE/SALMON

CREAM/ SCARLET/PALE BLUE

#### **COMPOSITION INFORMATION**

50%Acrylic/50% recycled Polyester