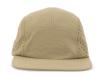

BRISTBLANKS.COM

8 WALE VINTAGE CORDUROY | 5-PANEL UNSTRUCTURED FLAT BILL

COLORS:

BLUE

OLIVE

ROSE

RUST

KHAKI

BONE