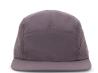

BLACK

MAUVE

KHAKI

## **COMPOSITION INFORMATION**

- 100% Nylon
- Nylon back strap with plastic closure
- Recycled plastic brim
- Breathable interior mesh sweatband