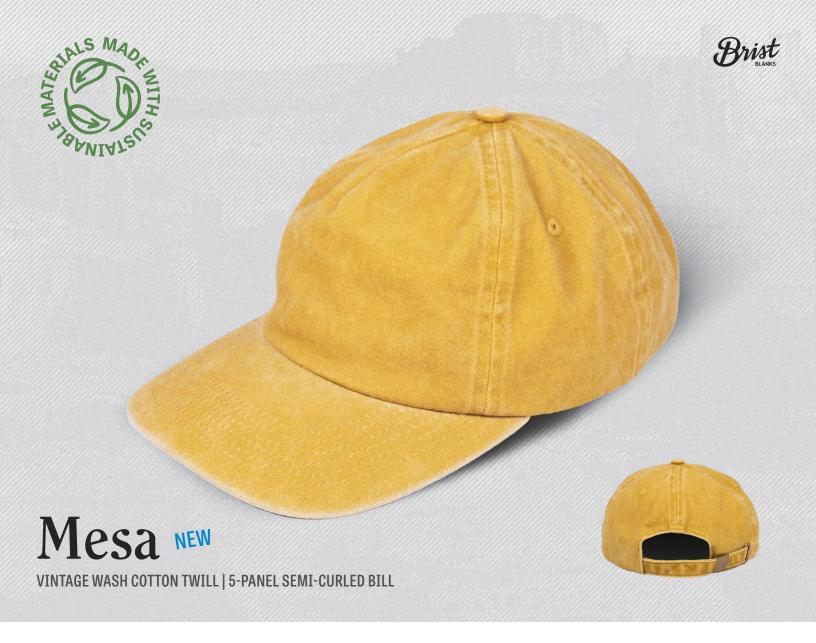

MAUVE

**KHAKI** 

**DESERT** 

OLIVE

ROSE

RUST

KHAKI

BLUE

## **COMPOSITION INFORMATION**

- 100% Cotton Twill
- Self-fabric closure with metal adjuster
- Recycled plastic brim
- Breathable interior mesh sweatband

## RECOMMENDED EMBELLISHMENTS

Embroidery, Vinyl Transfer, Patch/Label

**DESERT** 

## **COMPOSITION INFORMATION**

- 100% Cotton Twill
- Self-fabric adjustable closure with metal adjuster
- Recycled plastic brim
- Breathable interior mesh sweatband